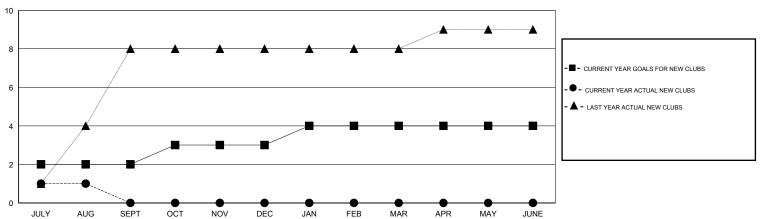

## GOALS AND ACTUAL NEW CLUBS CUMULATIVE

| DROPPED CLUBS: 0  DROPPED MEMBERS |     | 25 CLUBS OF 87 ADDED 1 OR MORE<br>NEW MEMBERS | GENDER DISTRIBUTI  MALE  FEMALE | <u>ON</u><br>1,911 (73.25%)<br>698 (26.75%) |       |
|-----------------------------------|-----|-----------------------------------------------|---------------------------------|---------------------------------------------|-------|
| DECEASED                          | 2   | CLICK HERE FOR HEALTH.                        | FAMILY UNIT MEMBERS             |                                             | 1,364 |
| OTHER                             | 126 | ASSESSMENT DATA                               | HEAD OF HOUSEHOLD               |                                             | 612   |
| TOTAL                             | 128 |                                               | NON-HEAD OF HOUSEHOLD           |                                             | 752   |