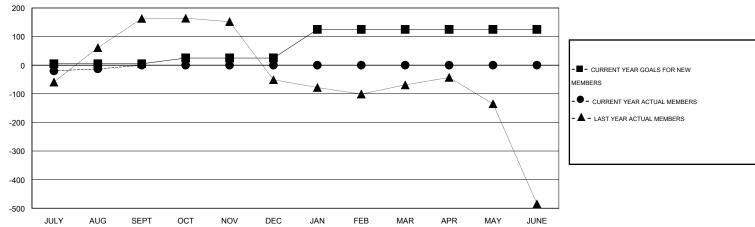

## GOALS AND ACTUAL NEW CLUBS CUMULATIVE

| DROPPED CLUBS: 0  DROPPED MEMBERS |     | 25 CLUBS OF 87 ADDED 1 OR MORE<br>NEW MEMBERS | GENDER DISTRIBUTI  MALE  FEMALE | <u>ON</u><br>1,911 (73.25%)<br>698 (26.75%) |       |
|-----------------------------------|-----|-----------------------------------------------|---------------------------------|---------------------------------------------|-------|
| DECEASED                          | 2   | CLICK HERE FOR HEALTH.                        | FAMILY UNIT MEMBERS             |                                             | 1,364 |
| OTHER                             | 126 | ASSESSMENT DATA                               | HEAD OF HOUSEHOLD               |                                             | 612   |
| TOTAL                             | 128 |                                               | NON-HEAD OF HOUSEHOLD           |                                             | 752   |